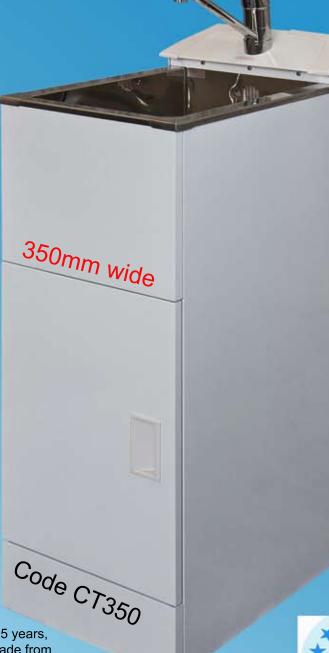

The CT350 Smart tub

Made in **New Zealand** 

Also available in 465mm (CT465)wide

- Cabinet made in NZ for over 25 years,
- Cabinet shelf and tap panel made from NZ Steel ZM100, with a galvanized coating up to 9 times thicker than imported cabinets
- All galvanized steel is powder coated white
- Movable shelf standard in all models, 4 positions
- Child-proof safety catch on all doors
- Integrated overflow and waste system
- Separate washing machine waste water by-pass in all tubs
- Washing machine isolator ball valves pre-connected and mounted on a sturdy movable bracket under the tub ready for easy connection to both the water supply and washing machine
- Shelves can be removed and refitted after installation (ensuring an easier installation)
- Fixed floor plate standard in all models
- DISSCO brand mixer with dual WEL's rating, all taps and connections are pre-tested
- Side knock outs for washing machine hoses
- Stainless Steel 18/8 polished, fabricated tubs made in NZ and proven for over 50 years