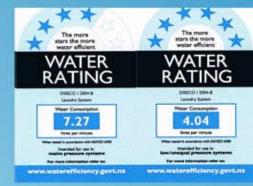

The CT350 Smart tub

Made in **New Zealand** 

Also available in 465mm (CT465)wide

- Cabinet made in NZ for over 25 years,
- Cabinet shelf and tap panel made from NZ Steel ZM100, with a galvanized coating up to 9 times thicker than imported cabinets
- All galvanized steel is powder coated white
- Movable shelf standard in all models, 4 positions
- Child-proof safety catch on all doors
- Integrated overflow and waste system
- Separate washing machine waste water by-pass in all tubs
- Washing machine isolator ball valves pre-connected and mounted on a sturdy movable bracket under the tub ready for easy connection to both the water supply and washing machine
- Shelves can be removed and refitted after installation (ensuring an easier installation)
- Fixed floor plate standard in all models
- DISSCO brand mixer with dual WEL's rating, all taps and connections are pre-tested
- Side knock outs for washing machine hoses
- Stainless Steel 18/8 polished, fabricated tubs made in NZ and proven for over 50 years