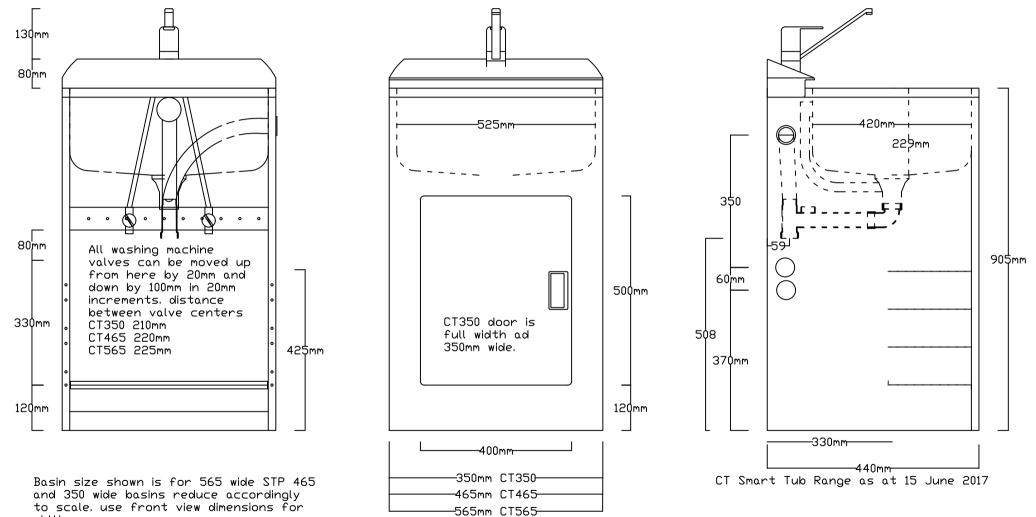

Manufactured in New Zealand by Dunedin Stainless Steel Co. Ltd. 34-44 Sturdee St, Dunedin

to scale, use front view dimensions for widths.