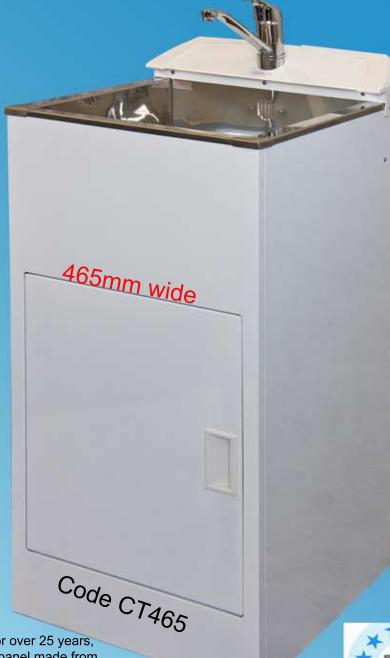

The CT465 Smart tub from DISSOO

Made in **New Zealand** 

Also available in

Cabinet made in NZ for over 25 years,

Cabinet shelf and tap panel made from NZ Steel ZM100, with a galvanized coating up to 9 times thicker than imported cabinets