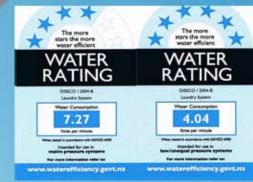

thicker than imported cabinets

- All galvanized steel is powder coated white
- Movable shelf standard in all models, 4 positions
- Child-proof safety catch on all doors
- Integrated overflow and waste system
- Separate washing machine waste water by-pass in all tubs
- Washing machine isolator ball valves pre-connected and mounted on a sturdy movable bracket under the tub ready for easy connection to both the water supply and washing machine
- Shelves can be removed and refitted after installation (ensuring an easier installation)
- Fixed floor plate standard in all models
- DISSCO brand mixer with dual WEL's rating, all taps and connections are pre-tested
- Side knock outs for washing machine hoses
- Stainless Steel 18/8 polished, fabricated tubs made in NZ and proven for over 50 years