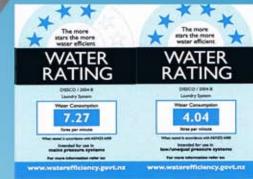

- All galvanized steel is powder coated white
- Movable shelf standard in all models, 4 positions
- Child-proof safety catch on all doors
- Integrated overflow and waste system
- Separate washing machine waste water by-pass in all tubs
- Washing machine isolator ball valves pre-connected and mounted on a sturdy movable bracket under the tub ready for easy connection to both the water supply and washing machine
- Shelves can be removed and refitted after installation (ensuring an easier installation)
- Fixed floor plate standard in all models
- DISSCO brand mixer with dual WEL's rating, all taps and connections are pre-tested
- Side knock outs for washing machine hoses
- Stainless Steel 18/8 polished, fabricated tubs made in NZ and proven for over 50 years