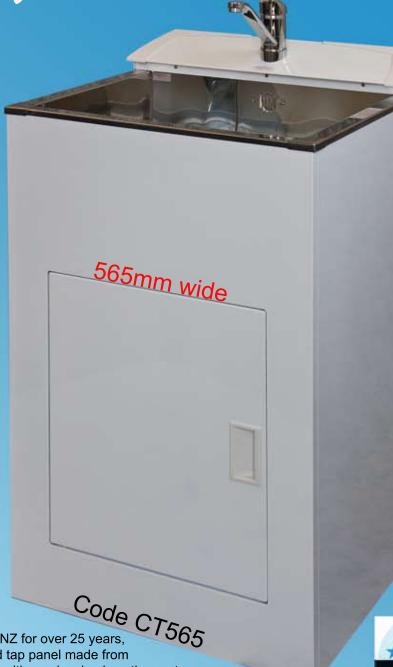

The CT565 Smart tub from DISSOO

Made in **New Zealand** 

Also available in 465mm (CT465) and

Cabinet made in NZ for over 25 years,

Cabinet shelf and tap panel made from NZ Steel ZM100, with a galvanized coating up to 9 times thicker than imported cabinets