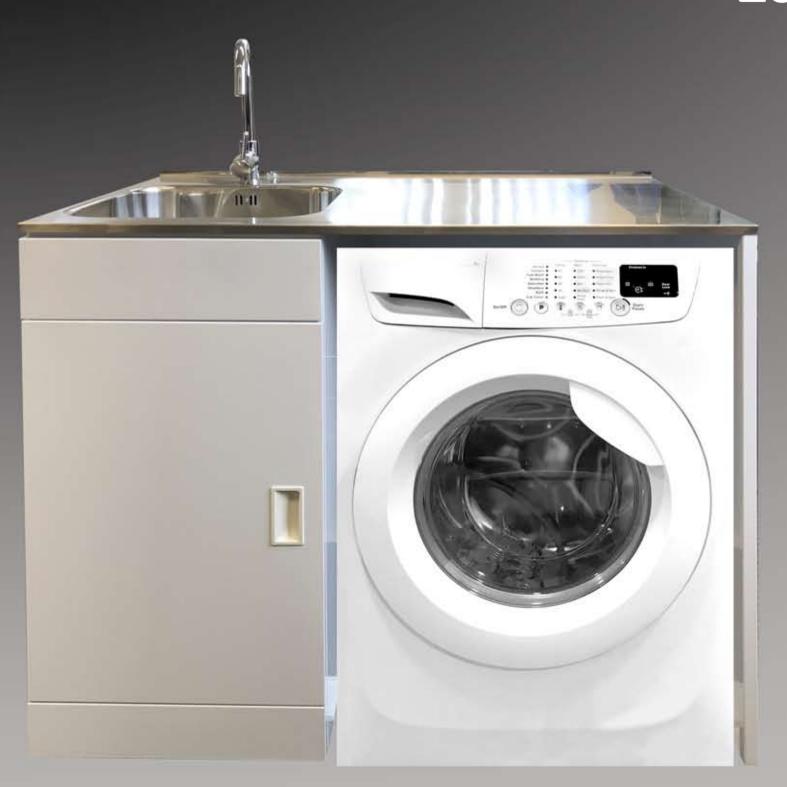

## Door Front Loader Laundry Centre Made in New Zealand

- Pressed under mounted 22 liter stainless steel tub.
- Offset left hand tub provides a large bench top 680 mm wide x 600 mm in satin finished stailess steel.
- Powder coated galvanized steel cabinet and reversable door.
- Two full sized shelves one can be placed as floor and the other at nearly any position you require. Versatile sectioned design enables portions to be removed as desired for plumbing connections.
- Internal washing machine by-pass fitting integrated into the built in waste and overflow system.
- Provision for rear and side power access separated from water supply spaces by cabinet panel.
- Separate concealed washing machine isolator taps.
- Unit 1120 mm wide, 600 mm deep, 900 mm high,
   Cavity 630 mm wide 600 mm deep and 885 mm high
- Tub 420 mm wide, 400 mm depth back, 220 mm deep.