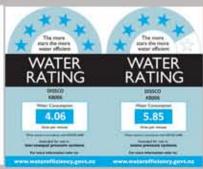

Powder coated galvanized steel cabinet and reversable door.
- Two full sized shelves one can be placed as floor and the other at nearly any position you require. Versatile sectioned design enables portions to be removed as desired for plumbing connections.
- Internal washing machine by-pass fitting integrated into the built in waste and overflow system.
- Provision for rear and side power access separated from water supply spaces by cabinet panel.
- Separate concealed washing machine isolator taps.
- Unit 1120 mm wide, 600 mm deep, 900 mm high,
   Cavity 630 mm wide 600 mm deep and 885 mm high
- Tub 420 mm wide, 400 mm depth back, 220 mm deep.

CODE EL 1120D



Manufactured by:
Dunedin Stainless Steel Co. Ltd.
Phone 03 477-3448 fax 03 477-3101
E-mail info@dissco.co.nz www.dissco.co.nz