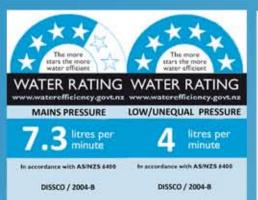

## Premiere 1120 Laundry Centre

- Pressed under mounted 45 L stainless steel tub.
- Offset left hand tub provides a large satin stainless steel bench top
- Powder coated galvanized steel cabinet and drawers.
- Internally all drawers 475mm wide and 450mm deep, large drawer
   385mm high, and 3 drawers 255mm high.
- Washing machine by-pass fitting on left or right.
- Quality Hettich drawer hardware.
- Separate top mounted 1/4 turn ceramic washing machine taps
- Unit 1120 mm wide, 560 mm deep, 910 mm high.
- Tub 510 mm wide, 410 mm back and 220 mm deep.
- Options add to code: RH for right hand basin, K for pull out spray mixer,
   G for gooseneck mixer, CT for concealed washing machine taps.