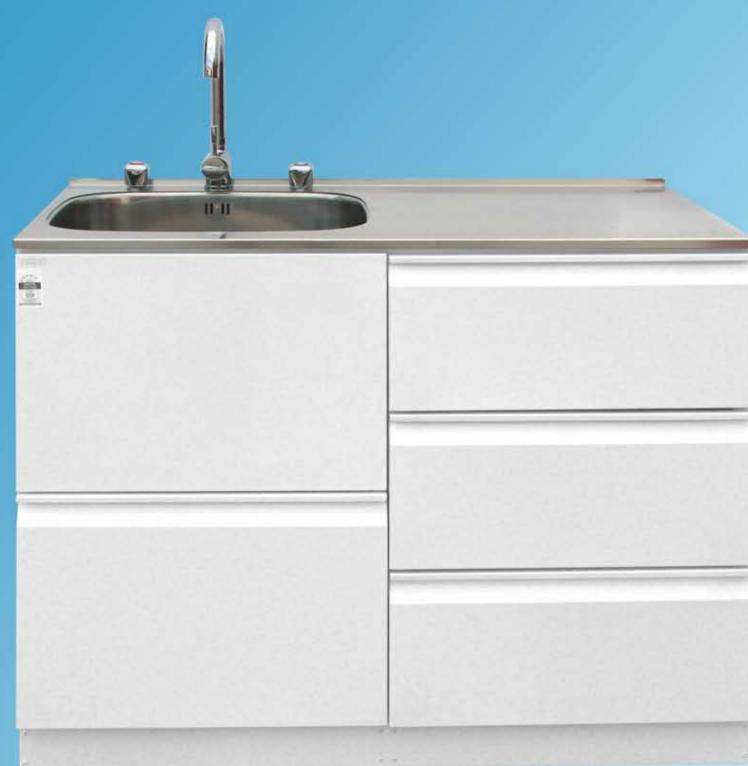

## Premiere 1120 Laundry Centre

- Pressed under mounted 45 L stainless steel tub.
- Offset left hand tub provides a large satin stainless steel bench top
- Powder coated galvanized steel cabinet and drawers.
- Internally all drawers 475mm wide and 450mm deep, large drawer
   385mm high, and 3 drawers 255mm high.
- Washing machine by-pass fitting on left or right.
- Quality Hettich drawer hardware.
- Separate top mounted 1/4 turn ceramic washing machine taps
- Unit 1120 mm wide, 560 mm deep, 910 mm high.
- Tub 510 mm wide, 410 mm back and 220 mm deep.
- Options add to code: RH for right hand basin, K for pull out spray mixer,
   G for gooseneck mixer, CT for concealed washing machine taps.