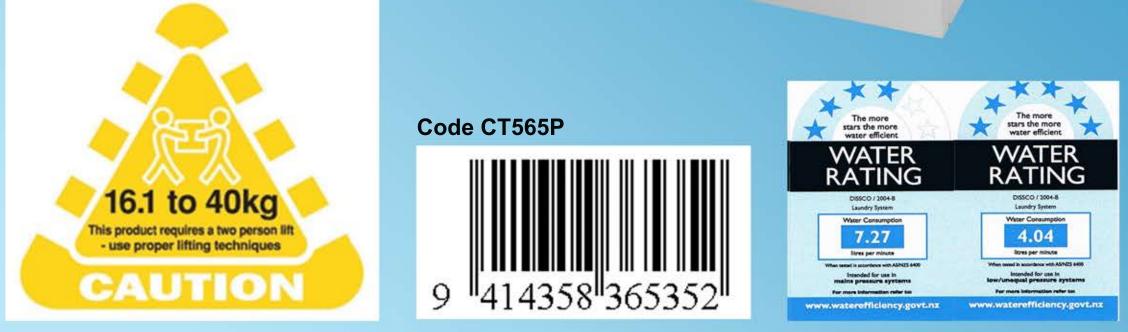

## 7he CT565P Smart tub from DISSOO

3

## Made in New Zealand

- Pressed Seamless tub with overflow
- Cabinet from galvanized steel powder coated white
- Movable shelf standard in all models, 4 positions
- Child-proof safety catch on all doors
- Integrated overflow and waste system
- Separate washing machine waste water by-pass
- Washing machine isolator ball valves pre-connected and mounted on a sturdy movable bracket under the tub ready for easy connection to both the water supply and washing machine
- Fixed floor plate standard in all models
- DISSCO brand mixer with dual WEL's rating, all taps and connections are pre-tested
- 565mm wide, 560mm deep and 910mm high at basin