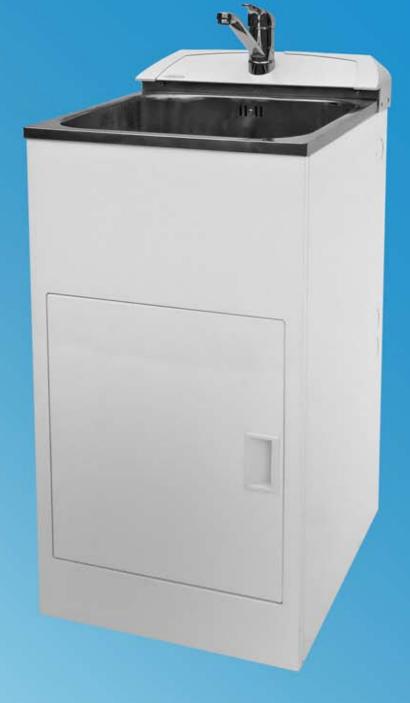

## The CT465P Smart tub

- Pressed Seamless tub with overflow
- Cabinet from galvanized steel powder coated white
- Movable shelf standard in all models, 4 positions
- Child-proof safety catch on all doors
- Integrated overflow and waste system
- Separate washing machine waste water by-pass
- Washing machine isolator ball valves pre-connected and mounted on a sturdy movable bracket under the tub ready for easy connection to both the water supply and washing machine
- Fixed floor plate standard in all models
- DISSCO brand mixer with dual WEL's rating, all taps and connections are pre-tested
- 465mm wide, 540mm deep and 910mm high at basin