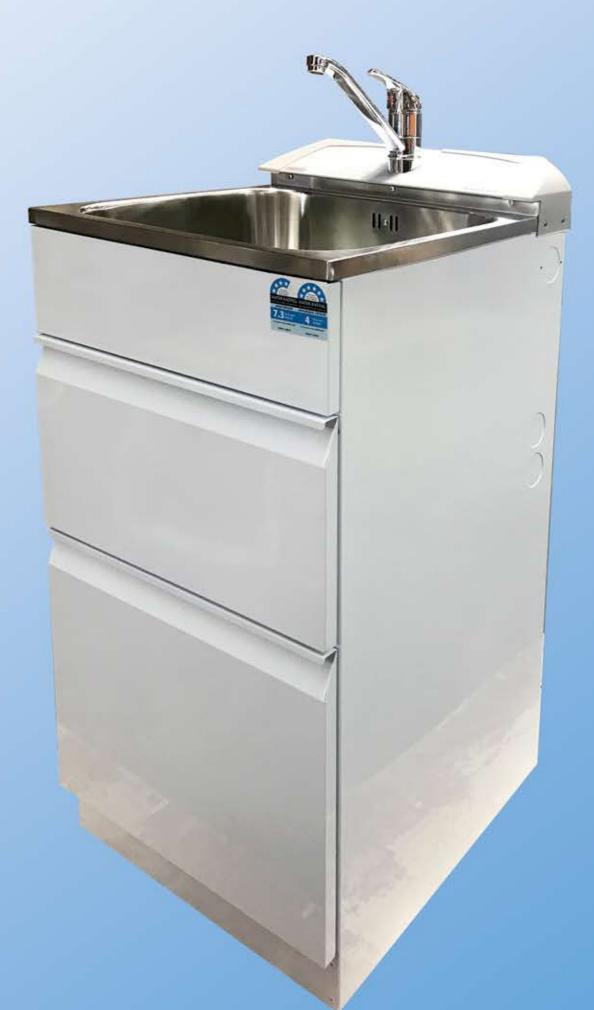

## **Premiere Smart Tub** Double Drawer 465

## Made in New Zealand

- Pressed stainless steel tub and console mounted 40mm mixer
- Powder coated galvanized steel cabinet and drawers.
- Large drawer 385H, 375W and 450 deep.
- Top drawer 255H, 375W and 450 deep.
- Quality drawer hardware.
- Separate washing machine taps with integrated washing machine by-pass and overflow
- 465 W x 560 D x 910 H mm