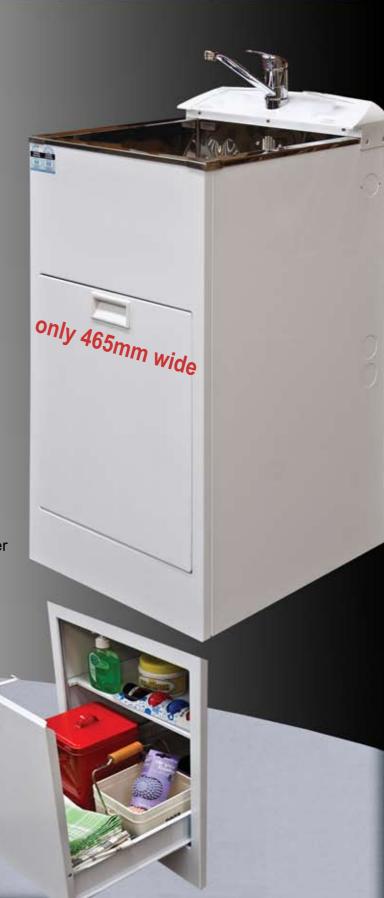

## Compact with drawer

## Made in New Zealand Features & Benefits

- Sturdy ZM100 galvanized steel cabinet and console powder coated white
- Fixed floor plate and movable 3 position shelf and spacious pull out drawer
- Concealled washing machine control taps
- Child-proof safety catch
- Separate washing machine waste water by-pass and overflow protection
- Mirror finish fabricated tub
- Single lever swivelling mixer with dual WEL's rating.
- Side knock outs for easy connection to the washing machine
- Unit is 465mm wide 540mm deep and 900mm high at the tub
- Code CT465D Premiere Compact with drawer

All the features of a full-sized laundry system. Perfect for apartments, flats and the batch/crib and those times when there just isn't enough space.

Now with an incredibly spacious pull out drawer and adjustable shelf