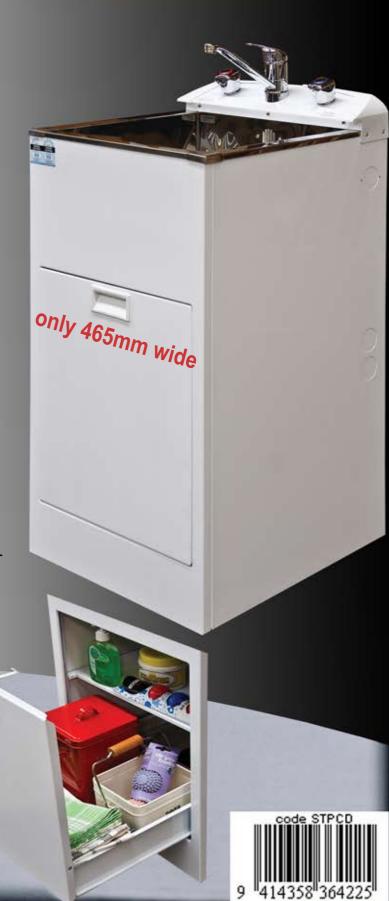

## Premiere Compact with drawer

## Made in New Zealand Features & Benefits

- Sturdy ZM100 galvanized steel cabinet and console powder coated white
- Fixed floor plate and movable 3 position shelf and spacious pull out drawer
- Easy reach separate ceramic disc, quarter turn washing machine control taps
- Child-proof safety catch
- Separate washing machine waste water by-pass and overflow protection
- Mirror finish fabricated or pressed tub
- Single lever swivelling mixer with dual WEL's rating.
- Side knock outs for easy connection to the washing machine
- Unit is 465mm wide 540mm deep and 900mm high at the tub
- Code STPCD Premiere Compact with drawer

All the features of a full-sized laundry system. Perfect for apartments, flats and the batch/crib and those times when there just isn't enough space.

Now with an incredibly spacious pull out drawer and adjustable shelf